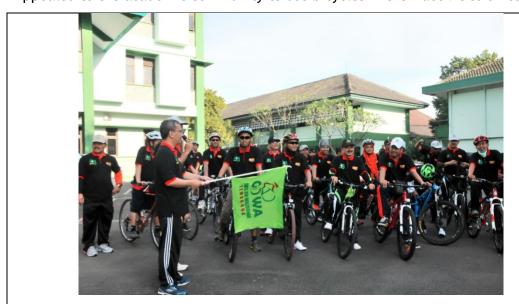

### [5] Transportation (TR)

To be reduce parking areas from 2 places to 1 center

Maximizing the use of bicycles on campus.
 Appealed to the academic community to use bicycles in their activities on campus

Using vehicle in UIN Walisongo Semarang

Additional evidence link: <a href="https://wegreen.walisongo.ac.id/walisongo-green-campus/transportasi/">https://wegreen.walisongo.ac.id/walisongo-green-campus/transportasi/</a>