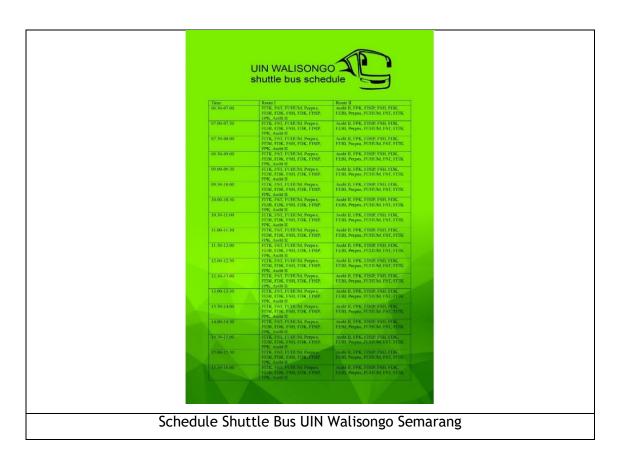

mber of transportation initiatives to decrease private vehicles on campus UIN Walisongo has four initiatives on the availability of transportation to limit or

1. Charging high parking fees of barrier gate;



Barrier Gate UIN Walisongo Semarang

#### 2. Integrated shuttle bus,



Bus UIN Walisongo Semarang





## Template for Evidence(s) UI GreenMetric Questionnaire

University : Universitas Islam Negeri Walisongo Semarang

Country : Indonesia

Web Address : <a href="https://walisongo.ac.id">https://walisongo.ac.id</a> web green campus <a href="https://wegreen.walisongo.ac.id">https://wegreen.walisongo.ac.id</a> web green <a href="https://wegreen.walisongo.ac.id">https://wegreen.walisongo.ac.id</a> web green.walisongo.ac.id</a> web green.walisongo.ac.id</a>

### [5] Transportation (TR)



#### 3. Decrease parking area,

Plans to reduce parking areas from 2 places to 1 center







### Template for Evidence(s) UI GreenMetric Questionnaire

University : Universitas Islam Negeri Walisongo Semarang

Country : Indonesia

Web Address : <a href="https://walisongo.ac.id">https://walisongo.ac.id</a> web green campus <a href="https://wegreen.walisongo.ac.id">https://wegreen.walisongo.ac.id</a>

### [5] Transportation (TR)



To be reduce parking areas from 2 places to 1 center

Maximizing the use of bicycles on campus.
 Appealed to the academic community to use bicycles in their activities on campus



Using vehicle in UIN Walisongo Semarang

Additional evidence link: <a href="https://wegreen.walisongo.ac.id/walisongo-green-campus/transportasi/">https://wegreen.walisongo.ac.id/wal