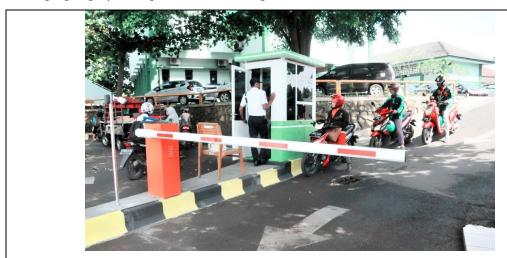

# [5.7] Number of transportation initiatives to decrease private vehicles on campus UIN Walisongo has four initiatives on the availability of transportation to limit or

1. Charging high parking fees of barrier gate;

Barrier Gate UIN Walisongo Semarang