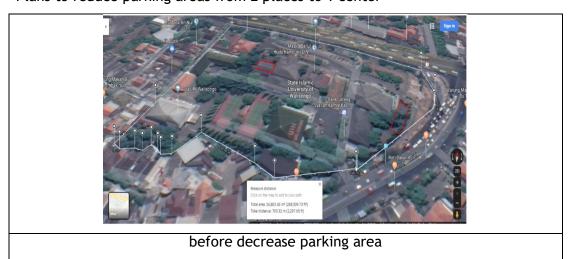

#### 3. Decrease parking area,

Plans to reduce parking areas from 2 places to 1 center

### [5] Transportation (TR)

To be reduce parking areas from 2 places to 1 center

Maximizing the use of bicycles on campus.
 Appealed to the academic community to use bicycles in their activities on campus