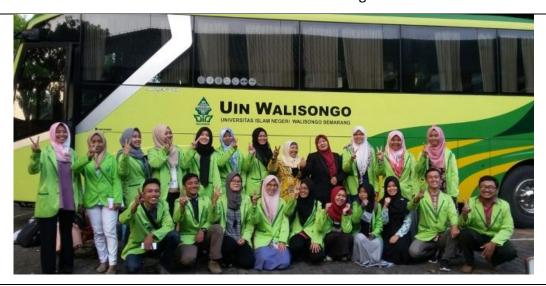

## [5.2] Shuttle services

Shuttle service is possible but not provided by campus. Within one or two years from now Shuttle Bus services will be provided by UIN Walisongo free of charge.

We have two medium bus and 1 big bus to applied this program.

Medium Bus on UIN Walisongo

Large Bus on UIN Walisongo

Additional evidence link: <a href="https://wegreen.walisongo.ac.id/walisongo-green-campus/transportasi/">https://wegreen.walisongo.ac.id/walisongo-green-campus/transportasi/</a>