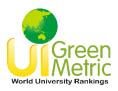

#### Description:

Universitas Islam Negeri Walisongo Semarang has implemented green indicator in the development of new building or renovations of old building. Eighty percent of total building area in Universitas Islam Negeri Walisongo Semarang have regarded air circulation and lighting penetration in room.