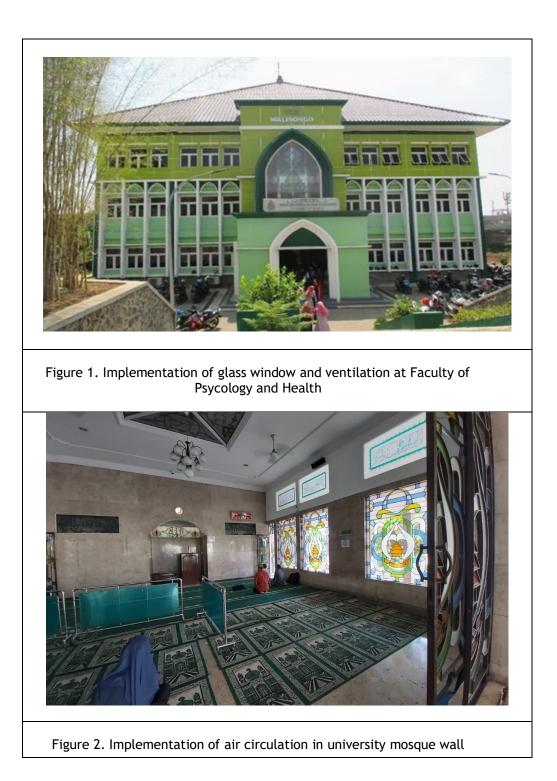

#### Description:

Universitas Islam Negeri Walisongo Semarang has implemented green indicator in the development of new building or renovations of old building. Eighty percent of total building area in Universitas Islam Negeri Walisongo Semarang have regarded air circulation and lighting penetration in room.