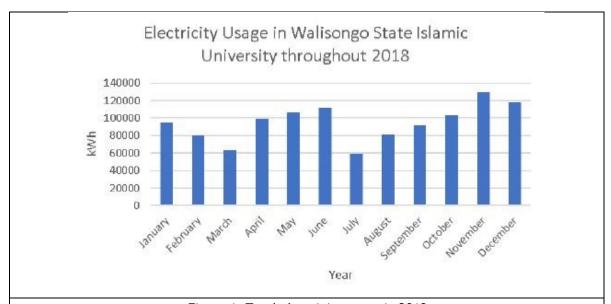

### [2.6] Electricity Usage per Year (in Kilowatt hour)

Figure 1. Total electricity usage in 2018

Figure 1. Total electricity usage in 2019

#### Description:

The total electricity usage of Universitas Islam Negeri Walisongo Semarang in 2019 are 973621 kWh. It is higher than in 2018. The Universitas Islam Negeri Walisongo Semarang electricity is used for lighting, cooling, laboratory and computer appliances. Although electricity usage enhances in 2019, Universitas Islam Negeri Walisongo Semarang has been planned to reduce electricity usage by replacing high energy consumption appliances with saving energy appliances such as LED and AC eco-friendly in the all building. Furthermore, solar panel system will be installed at Ma'had Building and provide additional electricity resources to fulfill electricity necessity at Universitas Islam Negeri Walisongo Semarang.