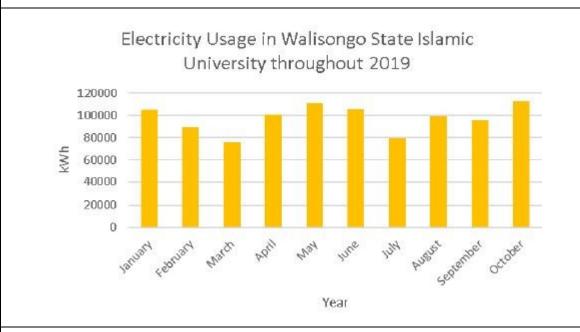

### [2.6] Electricity Usage per Year (in Kilowatt hour)

Figure 1. Total electricity usage in 2018

Figure 1. Total electricity usage in 2019

#### Description:

The total electricity usage of Universitas Islam Negeri Walisongo Semarang in 2019 are 973621 kWh. It is higher than in 2018. The Universitas Islam Negeri Walisongo Semarang electricity is used for lighting, cooling, laboratory and computer appliances. Although electricity usage enhances in 2019, Universitas Islam Negeri Walisongo Semarang has been planned to reduce electricity usage by replacing high energy consumption appliances with saving energy appliances such as LED and AC eco-friendly in the all building. Furthermore, solar panel system will be installed at Ma'had Building and provide additional electricity resources to fulfill electricity necessity at Universitas Islam Negeri Walisongo Semarang.