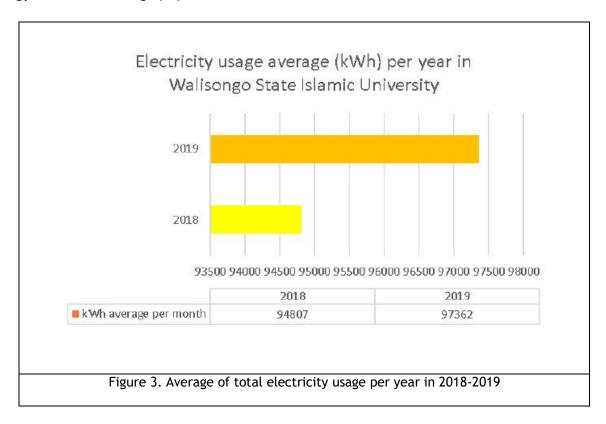

### [2.6] Electricity Usage per Year (in Kilowatt hour)

Figure 1. Total electricity usage in 2018

Figure 1. Total electricity usage in 2019

#### Description:

The total electricity usage of Universitas Islam Negeri Walisongo Semarang in 2019 are 973621 kWh. It is higher than in 2018. The Universitas Islam Negeri Walisongo Semarang electricity is used for lighting, cooling, laboratory and computer appliances. Although electricity usage enhances in 2019, Universitas Islam Negeri Walisongo Semarang has been planned to reduce electricity usage by replacing high energy consumption appliances with saving energy appliances such as LED and AC eco-friendly in the all building. Furthermore, solar panel system will be installed at Ma'had Building and provide additional electricity resources to fulfill electricity necessity at Universitas Islam Negeri Walisongo Semarang.